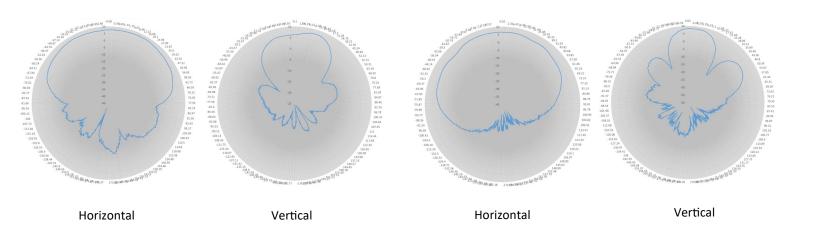

## **ELECTRICAL SPECIFICATIONS**

Frequency Range: 2.4-2.5 / 5.1-5.85 GHz Gain: 8 dBi Polarization: 3 Vertical, 3 Horizontal Horizontal Beamwidth: 100° / 100° Vertical Beamwidth: 40° / 25° VSWR: <1.5 Impedance: 50 Ω

2.4 GHZ

## WARRANTY

2 Year Limited Warranty

5 GHZ